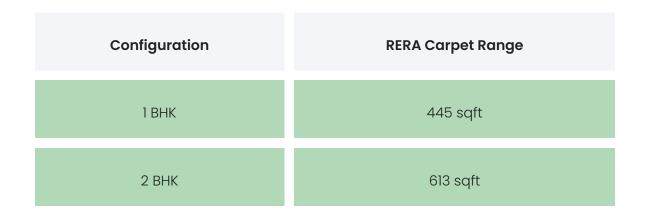

# **PROJECT & AMENITIES**

| Time Line                    | Size      | Typography  |
|------------------------------|-----------|-------------|
| Completed on 30th June, 2021 | 6155 Sqmt | 1 BHK,2 BHK |